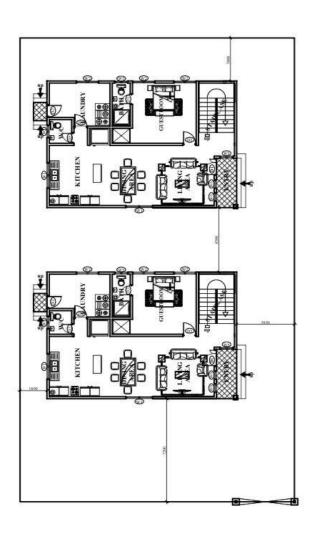

Welcome to The Abode, where timeless elegance meets modern comfort. Nestled in the heart of Lartebiokorshie, Accra, our latest development offers the perfect blend of contemporary living in a vibrant, family-friendly community."



#### **AMENITIES**

MODERN DESIGN, SPACIOUS ROOMS.

**OPEN PLAN KITCHEN.** 

GATED COMMUNITY WITH 24/7 SECURITY.

WALK-IN CLOSET IN MASTER BEDROOM

3.5 BATHROOMS.

24-HOUR CCTV SURVEILLANCE.

**DSTV & FIBER INTERNET.** 

**LOCATION: LARTEBIOKORSHIE** 

## **FLOORPLANS**













## **Schools:**

**Gracefield Montessori School** 

**Browns International School of Excellence** 

**KAF International School** 

**De Youngsters International School** 

# **Hospitals:**

**Lampsi Medical Center** 

**Mother-Love Hospital** 

**SSNIT Hospital** 

## **Social Amenities:**

The Good Baker
Food Garage
Daddy Boba
Accra Mall
Legon Botanical Gardens
Aburi Gardens

**Business Centers:** 

**Ghana Water** 

**Peduase** 

**NHIS Adenta district** 

**Ghana Fire Service** 

#### **PAYMENT SCHEDULE**

GHS 3,125,000 for a 4 bedroom homes each unit at Legacy Estate.

# Payment Arrangement in GHS:

| Reservation Fee | 40% Payment   | Balance over 12 Months |
|-----------------|---------------|------------------------|
| GHS 50,000      | GHS 1,200,000 | GHS 1,750,000