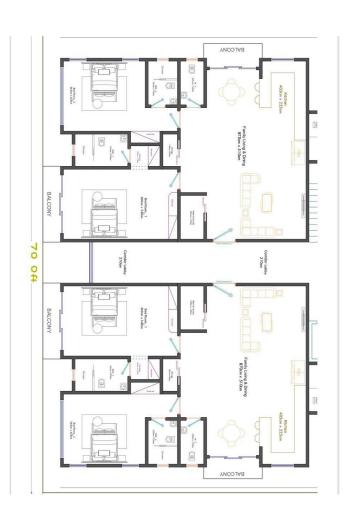

Welcome to Legacy Estate, where classic charm and contemporary living coexist. Adenta exudes a delightful blend of warmth and charm, creating an inviting atmosphere that instantly feels like home. The vibrant community spirit and picturesque surroundings of Adenta makes it a truly exceptional place to reside."

.



#### **AMENITIES**

MODERN DESIGN, SPACIOUS ROOMS.

**OPEN PLAN KITCHEN.** 

GATED COMMUNITY WITH 24/7 SECURITY.

WALK-IN CLOSET IN MASTER BEDROOM

3.5 BATHROOMS.

24-HOUR CCTV SURVEILLANCE.

**DSTV & FIBER INTERNET.** 

### **LOCATION: ADENTA**

## **FLOORPLANS**



## TYPE A

# **TYPE B**









## **Schools:**

**Gracefield Montessori School** 

**Browns International School of Excellence** 

**KAF International School** 

**De Youngsters International School** 

# **Hospitals:**

**Lampsi Medical Center** 

**Mother-Love Hospital** 

**SSNIT Hospital** 

### **Social Amenities:**

The Good Baker
Food Garage
Daddy Boba
Accra Mall
Legon Botanical Gardens
Aburi Gardens

**Business Centers:** 

**Ghana Water** 

**Peduase** 

**NHIS Adenta district** 

**Ghana Fire Service** 

### **PAYMENT SCHEDULE**

GHS 3,125,000 for our 4 bedroom homes each unit at Legacy Estate.

# Payment Arrangement in GHS:

| Reservation Fee | 40% Payment   | Balance over 12 Months |
|-----------------|---------------|------------------------|
| GHS 50,000      | GHS 1,200,000 | GHS 1,750,000