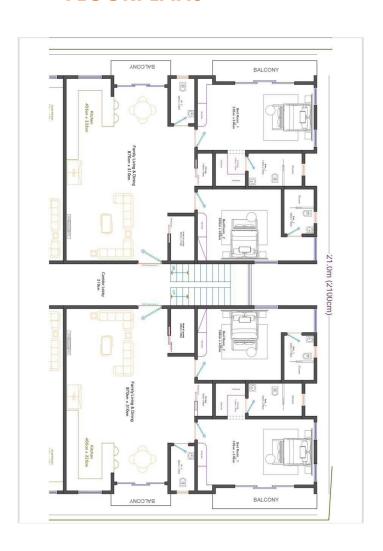

Welcome to Legacy Estate, where classic charm and contemporary living coexist. Adenta exudes a delightful blend of warmth and charm, creating an inviting atmosphere that instantly feels like home. The vibrant community spirit and picturesque surroundings of Adenta makes it a truly exceptional place to reside."

.



#### **AMENITIES**

MODERN DESIGN, SPACIOUS ROOMS.

**OPEN PLAN KITCHEN.** 

GATED COMMUNITY WITH 24/7 SECURITY.

WALK-IN CLOSET IN MASTER BEDROOM

3.5 BATHROOMS.

24-HOUR CCTV SURVEILLANCE.

**DSTV & FIBER INTERNET.** 

### **LOCATION: ADENTA**

## **FLOORPLANS**



## TYPE A

# **TYPE B**









## **Schools:**

**Gracefield Montessori School** 

**Browns International School of Excellence** 

**KAF International School** 

**De Youngsters International School** 

# **Hospitals:**

**Lampsi Medical Center** 

**Mother-Love Hospital** 

**SSNIT Hospital** 

### **Social Amenities:**

The Good Baker
Food Garage
Daddy Boba
Accra Mall
Legon Botanical Gardens
Aburi Gardens

**Business Centers:** 

**Ghana Water** 

**Peduase** 

**NHIS Adenta district** 

**Ghana Fire Service** 

### **PAYMENT SCHEDULE**

GHS 3,125,000 for our 4 bedroom homes each unit at Legacy Estate.

# Payment Arrangement in GHS:

| Reservation Fee | 40% Payment   | Balance over 12 Months |
|-----------------|---------------|------------------------|
| GHS 50,000      | GHS 1,200,