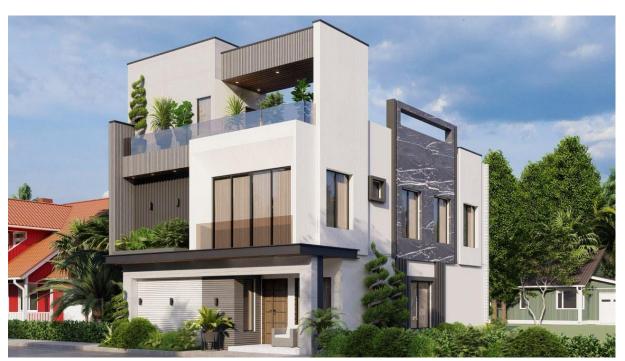

#### **AMENITIES**

MODERN DESIGN, SPACIOUS ROOMS.

**OPEN PLAN KITCHEN.** 

GATED COMMUNITY WITH 24/7 SECURITY.

WALK-IN CLOSET IN MASTER BEDROOM

3.5 BATHROOMS.

24-HOUR CCTV SURVEILLANCE.

**DSTV & FIBER INTERNET.** 

### **LOCATION: ADENTA**