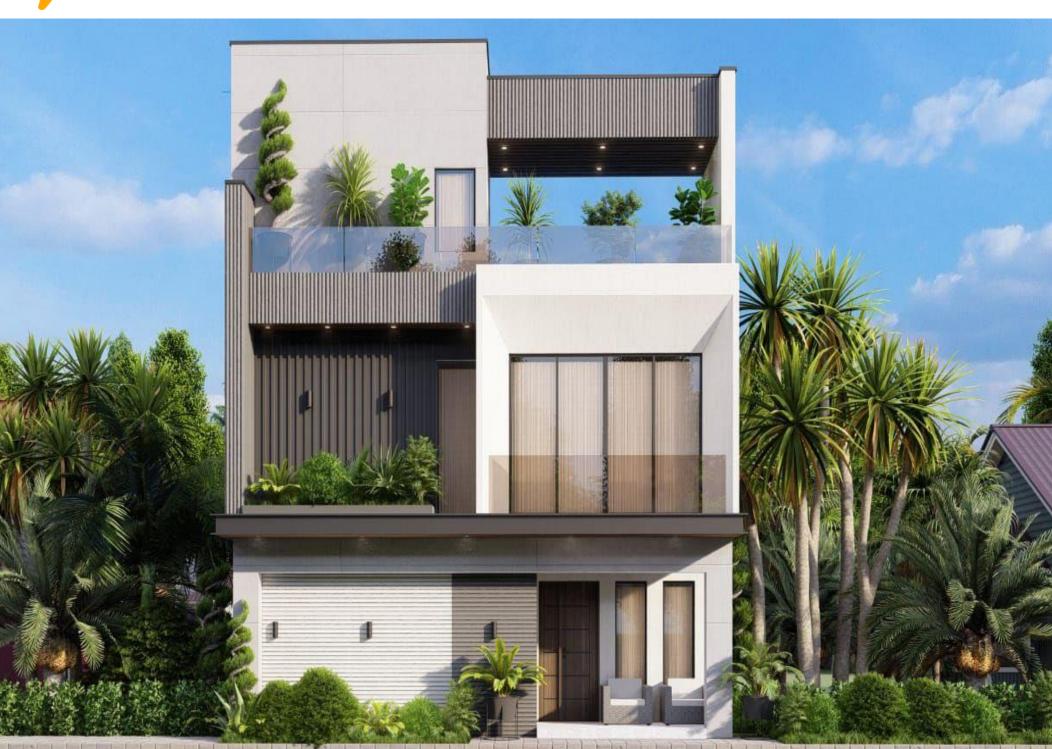

#### **AMENITIES**

MODERN DESIGN, SPACIOUS ROOMS.

**OPEN PLAN KITCHEN.** 

GATED COMMUNITY WITH 24/7 SECURITY.

WALK-IN CLOSET IN MASTER BEDROOM

3.5 BATHROOMS.

24-HOUR CCTV SURVEILLANCE.

**DSTV & FIBER INTERNET.** 

### **LOCATION: ADENTA**